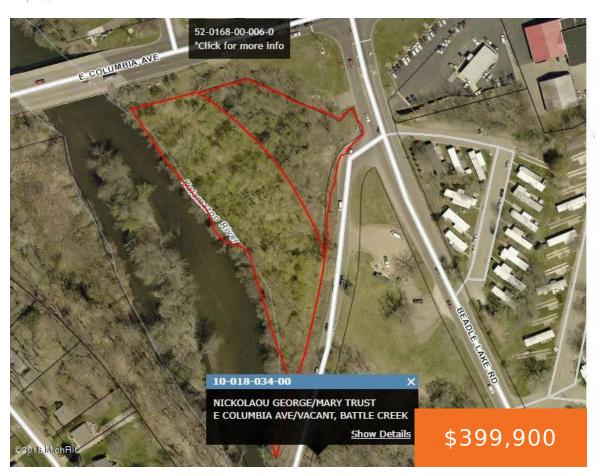

# **Basics**

Category: Land Type: Commercial Land

**Status:** Active **Bathrooms: 0** baths

**Lot Size Acres: 5.5** acres

County: Calhoun

Phone: (231)730-8781

Email: tuckerbennerteam@gmail.com

Address: 2747 Lakeshore Drive, Twin Lake, MI 49457

## **Amenities & Features**

**Utilities:** Water Available, Sewer Available, Natural Gas Available,

Electricity Available, None

Lot Features: Wooded, Corner Lot

**Waterfront Features:** 

River

# **Miscellaneous**

CrossStreet: Beadle Lake and Columbia Listing Terms: Cash

Call us now

Phone: (231)730-8781

Email: tuckerbennerteam@gmail.com

Address: 2747 Lakeshore Drive, Twin Lake, MI 49457