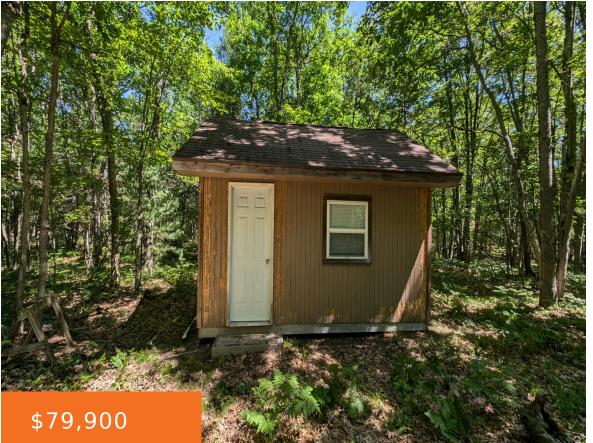

### HASENBANK, FREE SOIL, MI, 49411

https://tuckerbenner.com

This Beautiful 10+ acre parcel is the perfect location to build your dream home, hunt, or use as a recreational hideaway. There is a  $12\times16$  bunkhouse on the property with generator hookup and newer generator comes with it. It is less than 300 yards from the Big Sable River, and it adjoins 1000's of acres [...]