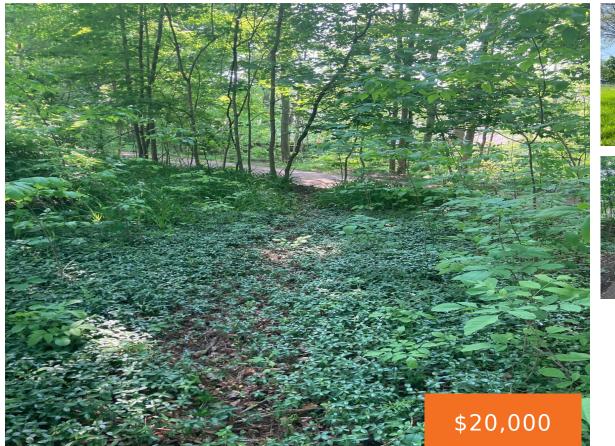

### KALAMAZOO, BLOOMINGDALE, MI, 49026

https://tuckerbenner.com

- 0 baths
- Acreage
- Land
- Active

×

## Basics

Category: Land Status: Active Lot size: 0.41 sq ft County: Van Buren Type: Acreage Bathrooms: 0 baths Lot Size Acres: 0.41 acres