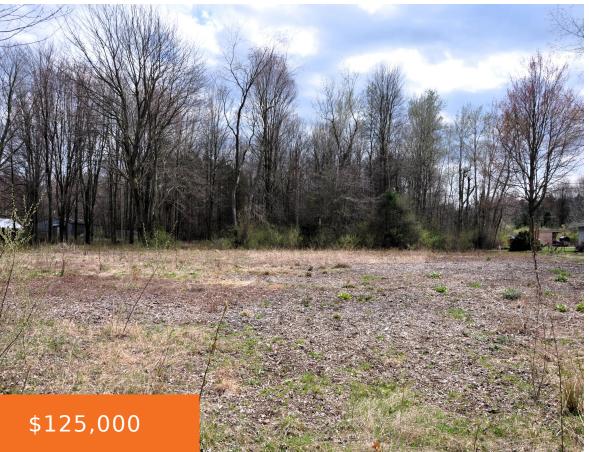

#### **MOUNT GARFIELD, NORTON SHORES, MI, 49441**

https://tuckerbenner.com

Welcome to your future dream home location! Nestled in a prime spot, this piece of land offers an unparalleled opportunity for your ideal lifestyle. Located in a serene setting, this property boasts convenience and natural beauty. Imagine waking up to the tranquil sounds of nature in your partially wooded parcel, offering both privacy and a [...]

# **Basics**

Category: Land

**Status:** Active

Lot size: 2.76 sq ft

County: Muskegon

Type: Acreage

Bathrooms: 0 baths

Lot Size Acres: 2.76 acres

# **Amenities & Features**

**Utilities:** None Connected, Public Water Available, Natural

Gas Available, Electric Available

Lot Features: Level, Buildable,

Wooded