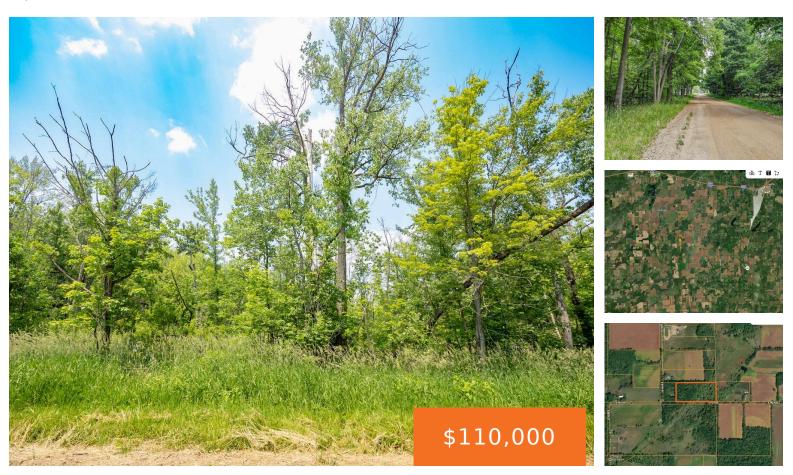

### PQ, CLIMAX, MI, 49034

https://tuckerbenner.com

0 bathsAcreageLandActive

×

# **Building Details**

Current Use: Tree Farm, Residential, Recreational, Hunting

## **Amenities & Features**

Utilities: Electricity Available, None Lot Features: Buildable, Recreational, Wooded