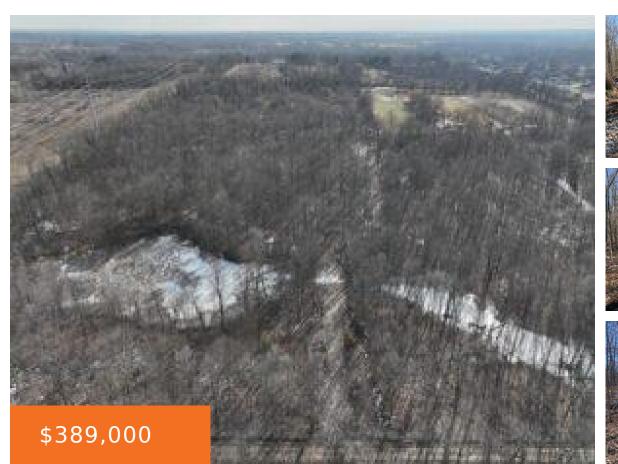

### PREDMORE, OAKLAND, MI, 48363

https://tuckerbenner.com

This beautiful 12.29 acre property is located just 8 miles north of the very popular downtown Rochester. The heavily wooded property with hilly terrain and a natural wildlife wetland area is the perfect spot to build your dream home! Enjoy private country living with an easy commute to the metro Detroit area. Oakland Township is [...]

- Acreage
- Land

×

• Active

Basics

Category: Land Status: Active Lot size: 12.29 sq ft County: Oakland Type: Acreage Bathrooms: 0 baths Lot Size Acres: 12.29 acres

## **Amenities & Features**

**Utilities:** None Connected, Phone Available, Electric Available

Lot Features: Buildable, Wetland Area, Wooded