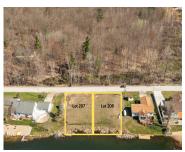

### **SUWANEE TRAIL, HOWARD CITY, MI, 49329**

https://tuckerbenner.com

Two prime lakefront lots on Indian Lake in Howard City, offering 150′ of pristine waterfront on a 250+ acre all-sports lake. These lots are ready for your dream build, with plenty of space to craft your perfect lakeside retreat. The owner is actively working with the health department to secure the necessary septic system permits, [...]

# **Basics**

Category: Land

**Status:** Active

Lot size: 0.39 sq ft

Lot Size Acres: 0.39 acres

Type: Acreage

Bathrooms: 0 baths

Subdivision Name: Indian Lake

**County:** Montcalm