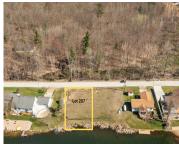

### **SUWANEE TRAIL, HOWARD CITY, MI, 49329**

https://tuckerbenner.com

Two prime lakefront lots on Indian Lake in Howard City, offering 150′ of pristine waterfront on a 250+ acre all-sports lake. These lots are ready for your dream build, with plenty of space to craft your perfect lakeside retreat. The owner is actively working with the health department to secure the necessary septic system permits, [...]

# **Basics**

Category: Land

**Status:** Active

Lot size: 0.39 sq ft

Lot Size Acres: 0.39 acres

Type: Acreage

Bathrooms: 0 baths

Subdivision Name: Indian Lake

**County:** Montcalm