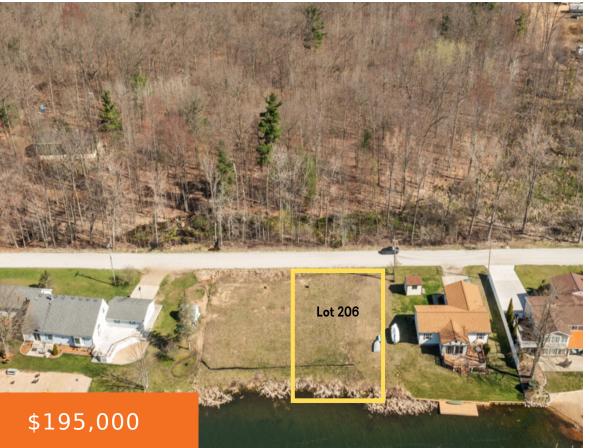

### **SUWANEE TRAIL, HOWARD CITY, MI, 49329**

https://tuckerbenner.com

Two prime lakefront lots on Indian Lake in Howard City, offering 150′ of pristine waterfront on a 250+ acre all-sports lake. These lots are ready for your dream build, with plenty of space to craft your perfect lakeside retreat. The owner is actively working with the health department to secure the necessary septic system permits, [...]

# **Basics**

Category: Land

**Status:** Active

Lot size: 0.39 sq ft

Lot Size Acres: 0.39 acres

Type: Acreage

Bathrooms: 0 baths

Subdivision Name: Indian Lake

**County:** Montcalm