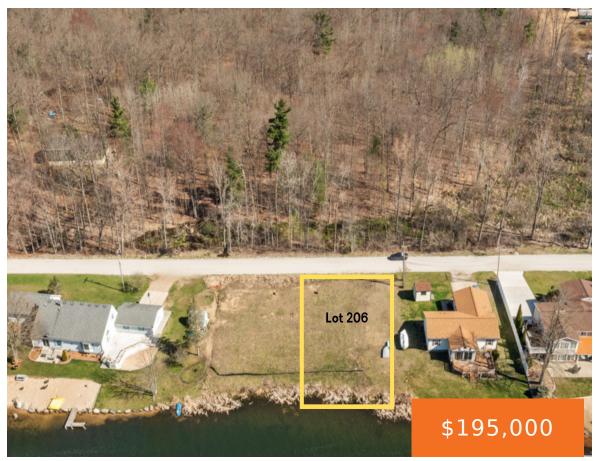

## **SUWANEE TRAIL, HOWARD CITY, MI, 49329**

https://tuckerbenner.com

!!!The current owners have designed a well and septic system being approved by the county. Buyers will have to install an "Alternative System" which is a specialized septic tank. The additional cost over a traditional septic system is about \$10k. Septic permits should be issued soon.!!! Two prime lakefront lots on Indian Lake in Howard [...]

## **Basics**

Category: Land

Status: Active

Lot size: 0.39 sq ft

Lot Size Acres: 0.39 acres

Type: Acreage

Bathrooms: 0 baths

Subdivision Name: Indian Lake

### **Amenities & Features**

**Utilities:** Phone Available, Broadband,

None

Clubhouse, Trail(s)

Waterfront Features: Lake Lot Features: Level, Buildable, Cleared

Association Amenities: Beach Area, Meeting Room,