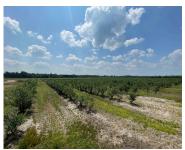

# **TOWNLINE, FREE SOIL, MI, 49411**

https://tuckerbenner.com

55.87 acre blueberry farm, approximately 42 acres planted in Blue Crop (60%) and Elliotts (40%). Overhead irrigation and diesel pump installed and ready to use for frost protection and watering needs. Start a u-pick operation or get into the commercial blueberry business. An additional 158 acres available for a total of over 213 acres of [...]