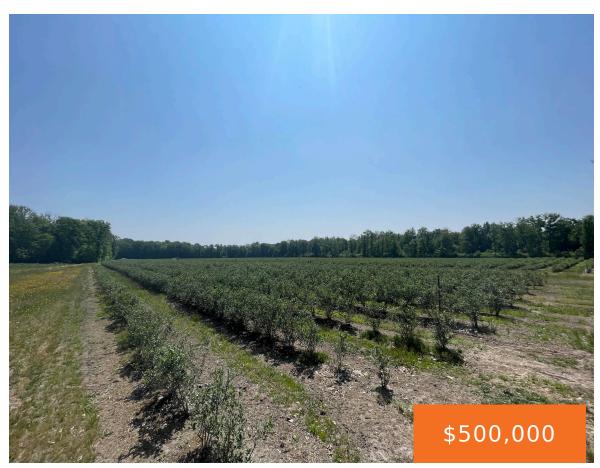

# **TOWNLINE, FREE SOIL, MI, 49411**

https://tuckerbenner.com

55.87 acre blueberry farm, approximately 42 acres planted in Blue Crop (60%) and Elliotts (40%). Overhead irrigation and diesel pump installed and ready to use for frost protection and watering needs. Start a u-pick operation or get into the commercial blueberry business. An additional 158 acres available for a total of over 213 acres of [...]