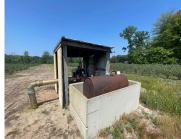

# **TOWNLINE, FREE SOIL, MI, 49411**

https://tuckerbenner.com

55.87 acre blueberry farm, approximately 42 acres planted in Blue Crop (60%) and Elliotts (40%). Overhead irrigation and diesel pump installed and ready to use for frost protection and watering needs. Start a u-pick operation or get into the commercial blueberry business. An additional 158 acres available for a total of over 213 acres of [...]