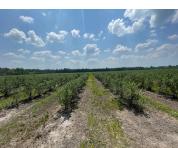

# **TOWNLINE, FREE SOIL, MI, 49411**

https://tuckerbenner.com

55.87 acre blueberry farm, approximately 42 acres planted in Blue Crop (60%) and Elliotts (40%). Overhead irrigation and diesel pump installed and ready to use for frost protection and watering needs. Start a u-pick operation or get into the commercial blueberry business. An additional 158 acres available for a total of over 213 acres of [...]