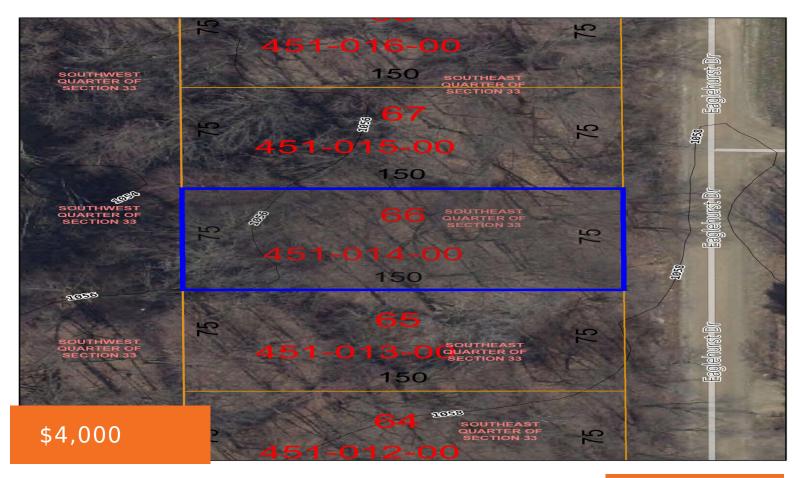

#### EAGLEHURST DR. LOT 66, JEROME, MI, 49249

https://tuckerbenner.com

Mirror Lake Association access lot. Attorney (Conservator) can accept and offer but all offers require court approval. Please allow extra time for this.

### Basics

Category: Land Status: Active Lot size: 0.26 sq ft County: Jackson Type: Lot Bathrooms: 0 baths Lot Size Acres: 0.26 acres