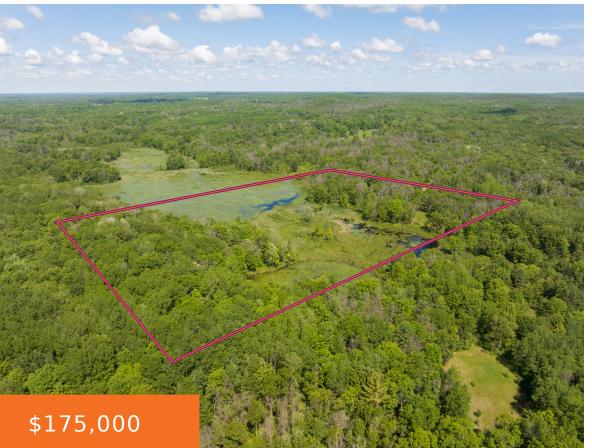

#### EAST 3 MILE, WHITE CLOUD, MI, 49349

https://tuckerbenner.com

Discover the perfect blend of serenity and adventure on this stunning 27-acre property, 10 minutes from US 131. This unique piece of land offers endless possibilities, whether you're seeking a hunting paradise, a recreational retreat, or the site for your future dream home. Enjoy direct access to over 350 acres of government-owned land, providing expansive [...]

## **Basics**

Category: Land

**Status:** Active

Lot size: 27 sq ft

County: Newaygo

Type: Acreage

Bathrooms: 0 baths

Lot Size Acres: 27 acres