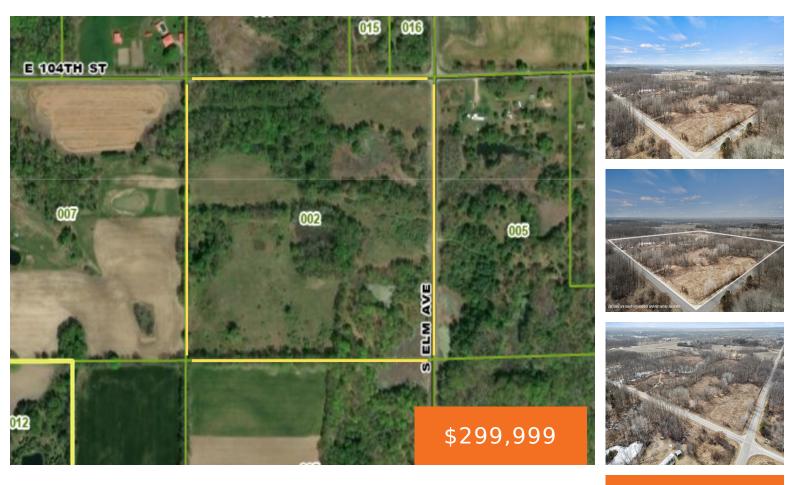

#### ELM AVE AND 104TH STREET, ENSLEY TWP, MI, 49337

https://tuckerbenner.com

40 Acres of Pure Michigan! This beautifully wooded 40-acre parcel is a hunter's paradise, featuring a diverse landscape with mature trees, a flowing stream on the west side, and a swamp area teeming with wildlife. An electrical pole with RV hookup is already on-site, making it easy to set up camp or start planning your [...]

## **Amenities & Features**

Utilities: Phone Available, Broadband, Electricity Connected

Lot Features: Low Bank, High Bank, Buildable, Recreational, Wooded, Corner Lot

Waterfront Features: Stream/Creek

Fees & Taxes

### Miscellaneous

Road Surface Type: Paved Listing Terms: Cash, Conventional CrossStreet: Elm Ave and 104th Street