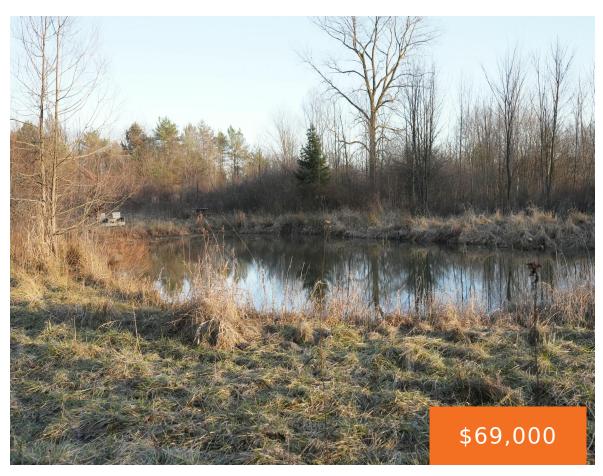

# FAWN PATH, PARCEL B, ALLEGAN, MI, 49010

https://tuckerbenner.com

Discover this beautiful vacant land located at the end of a quiet private drive. This peaceful property features a pond and is surrounded by lush nature, making it an ideal setting for your future home. Enjoy the abundance of wildlife including mature deer, perfect for hunting enthusiasts. Convenient to all nearby employment and services in [...]

### **Amenities & Features**

Utilities: None Waterfront Features: Pond

Lot Features: Cul-De-Sac