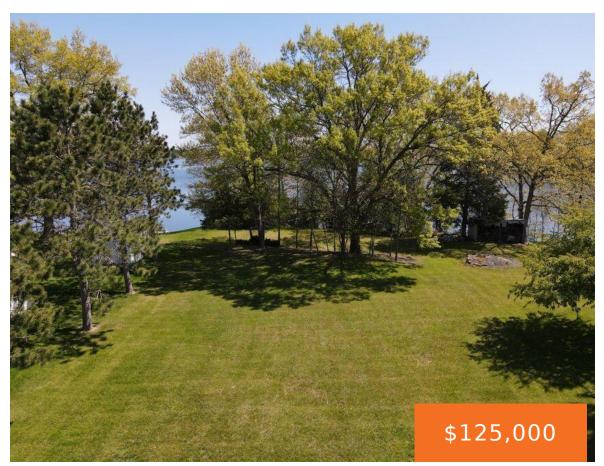

### FINDLEY, STURGIS, MI, 49091

https://tuckerbenner.com

Build your dream home on this stunning lakefront lot on the highly sought after Lake Templene! Offering the perfect opportunity for a walkout design, this property boasts a mostly cleared lot with some trees that could be left for shade by the water, breathtaking water views, and endless possibilities with 90° of lake frontage. Enjoy [...]

## **Basics**

Category: Land **Type:** Lot

**Status:** Active Bathrooms: 0 baths

Lot size: 0.43 sq ft **Subdivision Name:** Seven Springs

Lot Size Acres: 0.43 acres County: St. Joseph

#### **Amenities & Features**

**Utilities:** Broadband, None Association Amenities: Boat Launch, Other

Waterfront Features: Lake Lot Features: Level, Buildable, Cleared