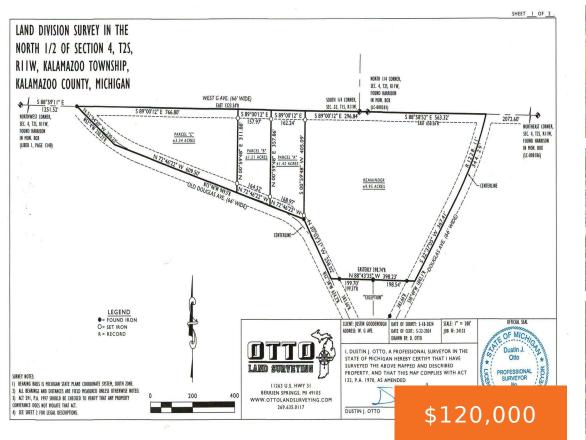

## Basics

Category: Land Status: Active Lot size: 15.92 sq ft County: Kalamazoo Type: Acreage Bathrooms: 0 baths Lot Size Acres: 15.92 acres

### Fees & Taxes

Tax Assessed Value: \$27,769 Tax Annual Amount: \$1,860 Tax Year: 2024