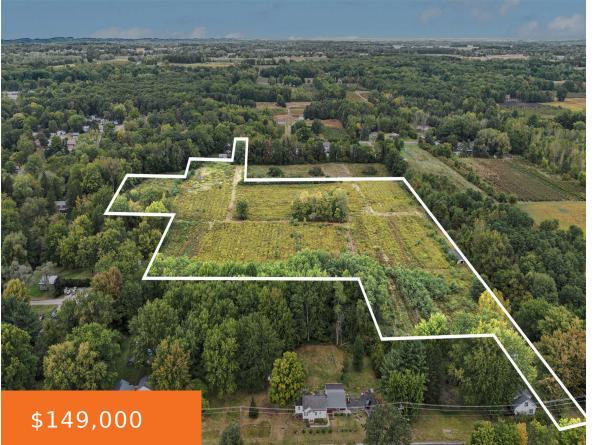

## **GLENDORA, SAWYER, MI, 49125**

https://tuckerbenner.com

Looking for acreage? Don't miss out on these 5 parcels being sold together for a combined of approximate total of 17.35 Acres. This acreage is zone AG and could be a parcel combination or a possible development opportunity as per Weesaw Township required guidelines and approval.

## **Basics**

Category: Land

**Status:** Active

**Lot size: 17.35** sq ft

County: Berrien

Type: Acreage

Bathrooms: 0 baths

Lot Size Acres: 17.35 acres