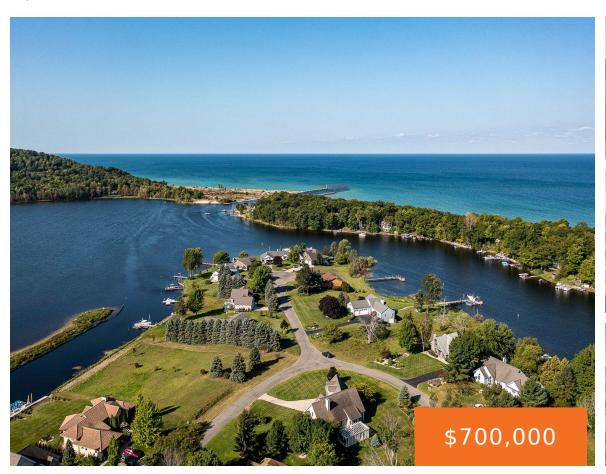

# GREBE, ARCADIA, MI, 49613

https://tuckerbenner.com

Experience 200 feet of breathtaking lake frontage on pristine Arcadia Lake! This exceptional lot features a level building site with a gentle slope to the water, perfect for a walk-out design, and is protected by a substantial steel seawall. Revel in the serene views of Arcadia Lake, which connects directly to the vast expanse of [...]

## **Basics**

Category: Land Type: Lot

Status: Active Bathrooms: 0 baths

**Lot size: 1** sq ft **Subdivision Name:** POINT ARCADIA SUBDIVISION

Lot Size Acres: 1 acres County: Manistee