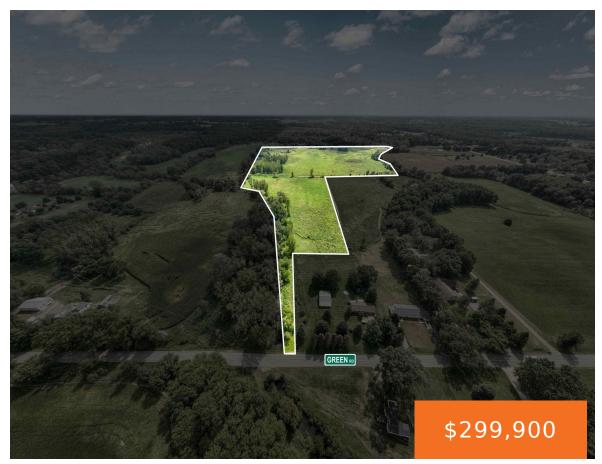

### **GREEN, STOCKBRIDGE, MI, 49285**

https://tuckerbenner.com

This versatile 53+ acres is ready to be your next hunting, building or farming property! The property was farmed recently and is filled with pheasant and deer. Take advantage of big buck Ingham county at a price per acre that doesn't come available often. Ready to go for a walk? Do not walk the property [...]

## **Basics**

Category: Land

Status: Active

**Lot size: 53.03** sq ft

County: Ingham

**Type:** Acreage

Bathrooms: 0 baths

Lot Size Acres: 53.03 acres

### **Miscellaneous**

Road Surface Type: Paved CrossStreet: Green Rd & Hinkley

Listing Terms: Cash, Conventional

Call us now

Phone: (231)730-8781

Email: tuckerbennerteam@gmail.com

Address: 2747 Lakeshore Drive, Twin Lake, MI 49457