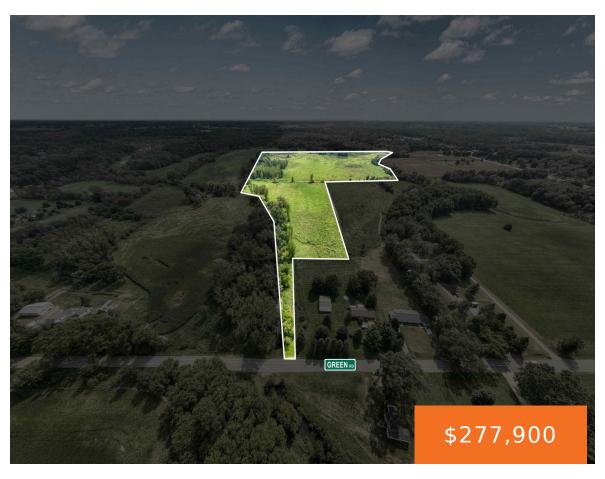

## **GREEN, STOCKBRIDGE, MI, 49285**

https://tuckerbenner.com

This versatile 53+ acres is ready to be your next hunting, building or farming property! The property was farmed recently and is filled with pheasant and deer. Take advantage of big buck Ingham county at a price per acre that doesn't come available often. Ready to go for a walk? Do not walk the property [...]