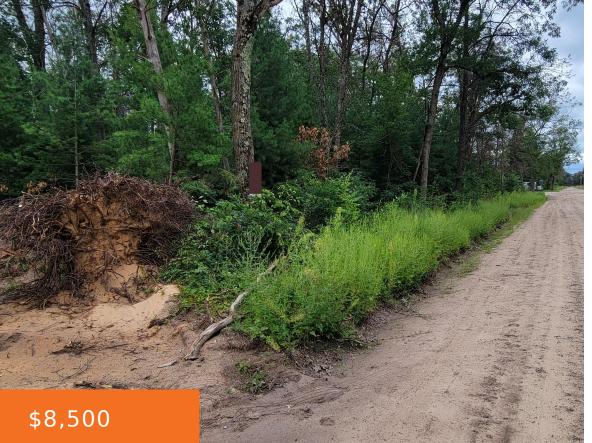

## **GROVE, BALDWIN, MI, 49304**

https://tuckerbenner.com

What a great place to set up camp or build your future home! Trails, lakes, rivers, State land, Federal land, Downtown amenities – EVERYTHING is within minutes of this very affordable and nicely wooded parcel. If you want to keep costs down and buy a little something to call your own, this 1/3-acre piece is [...]

## **Basics**

Category: Land

**Status:** Active

Lot size: 0.36 sq ft

County: Lake

Type: Acreage

Bathrooms: 0 baths

Lot Size Acres: 0.36 acres

#### **Amenities & Features**

Utilities: Electricity Available, Lot Features: Level, Buildable, Recreational, Wooded,

None Corner Lot