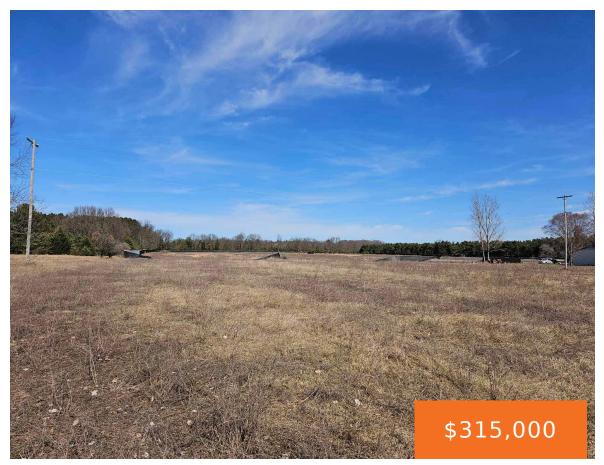

### HAYES, HESPERIA, MI, 49421

https://tuckerbenner.com

The property has a privacy chain link fence and a decent size private well.

- 0 baths
- Acreage
- Land
- Active

## **Basics**

Category: Land

**Status:** Active

**Lot size: 16.1** sq ft

County: Oceana

**Type:** Acreage

Bathrooms: 0 baths

Lot Size Acres: 16.1 acres