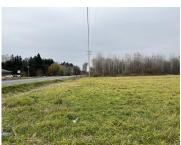

## **HEIGHTS RAVENNA, RAVENNA, MI, 49451**

https://tuckerbenner.com

PRIME COMMERCIAL PROPERTY! Located on the corner of Heights Ravenna Road and Maple Island, this 5.5 acre vacant land is ready for new business owners to develop it. With no retail shops, and very few gas stations between Nunica and Fremont this land is an incredible commercial investment!