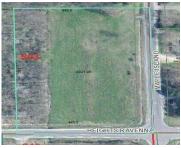

## **HEIGHTS RAVENNA, RAVENNA, MI, 49451**

https://tuckerbenner.com

PRIME COMMERCIAL PROPERTY! Located on the corner of Heights Ravenna Road and Maple Island, this 5.5 acre vacant land is ready for new business owners to develop it. With no retail shops, and very few gas stations between Nunica and Fremont this land is an incredible commercial investment!

### **Miscellaneous**

Road Surface Type: Paved CrossStreet: Maple Island & Heights Ravenna

Listing Terms: Cash, Conventional

Call us now

Phone: (231)730-8781

Email: tuckerbennerteam@gmail.com

Address: 2747 Lakeshore Drive, Twin Lake, MI 49457