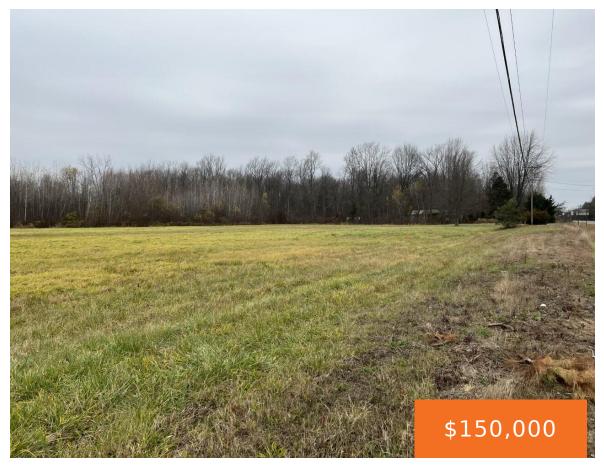

## **HEIGHTS RAVENNA, RAVENNA, MI, 49451**

https://tuckerbenner.com

PRIME COMMERCIAL PROPERTY! Located on the corner of Heights Ravenna Road and Maple Island, this 5.5 acre vacant land is ready for new business owners to develop it. With no retail shops, and very few gas stations between Nunica and Fremont this land is an incredible commercial investment!