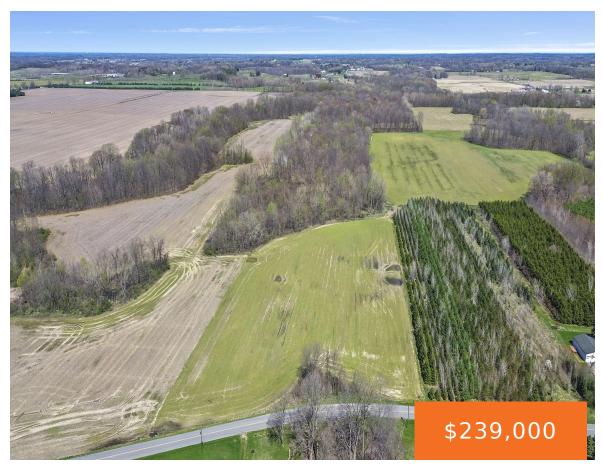

# HIPPS HOLLOW, EAU CLAIRE, MI, 49111

https://tuckerbenner.com

NEW PRICE! Great opportunity to own this 35 Acre parcel in Eau Claire. Offers woods, partially tillable and quiet setting. Build your dream home here. No buildings on the property. Property next door (approx. 34 acres) is also listed and available to purchase for more space. Must see to appreciate.