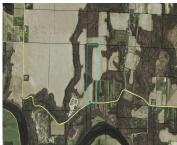

# HIPPS HOLLOW, EAU CLAIRE, MI, 49111

https://tuckerbenner.com

NEW PRICE! Great opportunity to own this 35 Acre parcel in Eau Claire. Offers woods, partially tillable and quiet setting. Build your dream home here. No buildings on the property. Property next door (approx. 34 acres) is also listed and available to purchase for more space. Must see to appreciate.

## **Basics**

Category: Land Type: Acreage

Status: Active Bathrooms: 0 baths

Lot size: 35.07 sq ft Lot Size Acres: 35.07 acres

County: Berrien