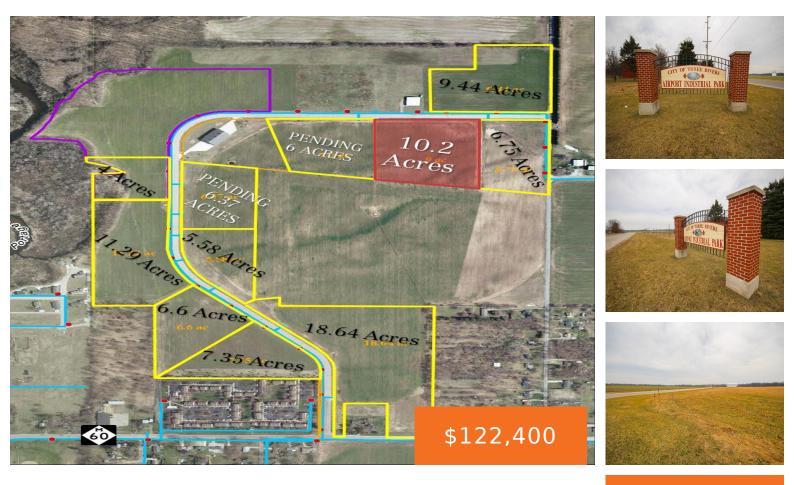

## HOV AIRE, THREE RIVERS, MI, 49093

https://tuckerbenner.com

Vacant industrial lots available for sale in the City of Three Rivers' Airport Industrial Park located off of the heavily traveled highway M-60. Three Rivers is just 13 miles north of I-80/90 and 21 miles south of I-94. Lot sizes may be modified to fit user needs. Priced at \$12,000 per acre. Water/sewer available.

## Basics

Category: Land Status: Active Lot size: 10.2 sq ft County: St. Joseph Type: Industrial Land Bathrooms: 0 baths Lot Size Acres: 10.2 acres