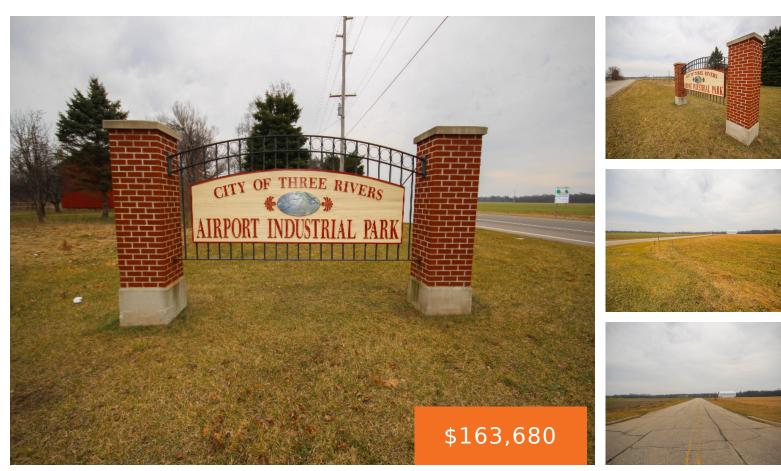

### HOV AIRE, THREE RIVERS, MI, 49093

https://tuckerbenner.com

Vacant industrial lots available for sale in the City of Three Rivers' Airport Industrial Park located off of the heavily traveled highway M-60. Three Rivers is just 13 miles north of I-80/90 and 21 miles south of I-94. Lot sizes may be modified to fit user needs. Priced at \$12,000 per acre. Water/sewer available.