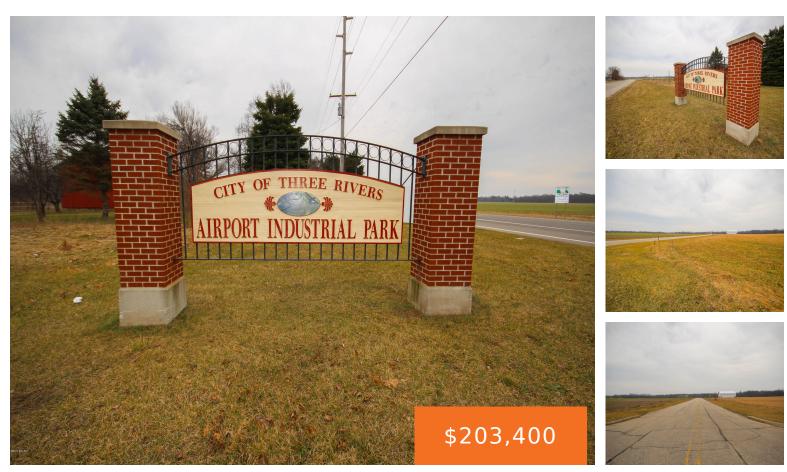

## HOV AIRE, THREE RIVERS, MI, 49093

https://tuckerbenner.com

Vacant industrial lots available for sale in the City of Three Rivers' Airport Industrial Park located off of the heavily traveled highway M-60. Three Rivers is just 13 miles north of I-80/90 and 21 miles south of I-94. Lot sizes may be modified to fit user needs. Priced at \$12,000 per acre. Water/sewer available.