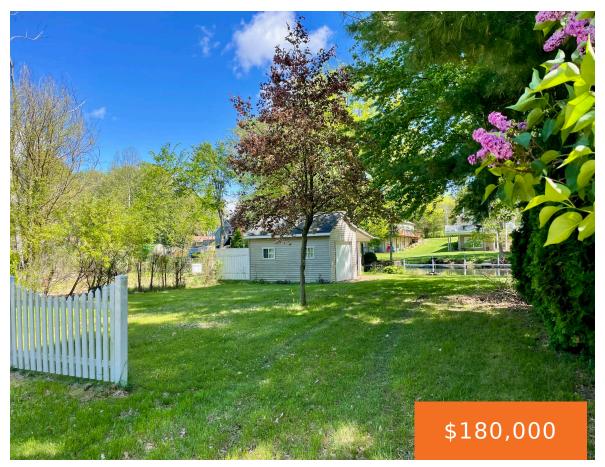

#### **HUCKLEBERRY, DOWAGIAC, MI, 49047**

https://tuckerbenner.com

BUILDABLE lot with channel frontage to beautiful Dewey Lake! A working well and electricity are already in use on the property and public sewer is available at the road! Come experience this peaceful location which could be your vacation getaway or year round residence. This is a wonderful lake community with lots of local amenities. [...]

## **Basics**

Category: Land Type: Lot

**Status:** Active **Bathrooms: 0** baths

**Lot size: 0.13** sq ft **Subdivision Name:** Sandy Beach Estates

Lot Size Acres: 0.13 acres County: Cass

#### **Amenities & Features**

**Utilities:** Sewer Available, Electricity Available, Cable Available,

Well, Electricity Connected

Lot Features: Level, Buildable

**Waterfront Features:** 

Lake