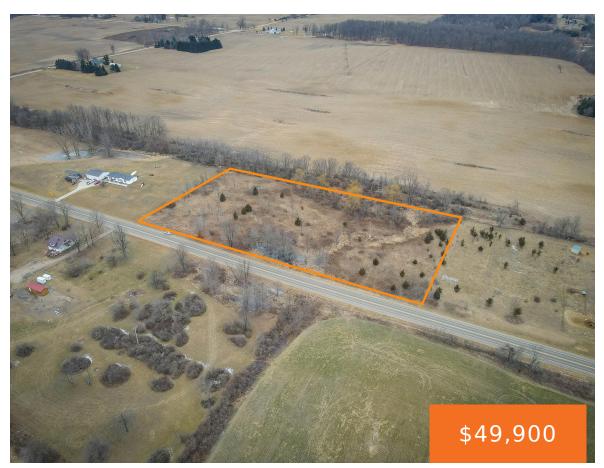

## **HUDSON, PITTSFORD, MI, 49271**

https://tuckerbenner.com

Prime 5.79-Acre Parcel on Hudson Road – Hillsdale County Discover this beautiful 5.79-acre property in Hillsdale County, perfectly situated just 1.1 miles from town and 10.8 miles from Hillsdale and the historic Hillsdale College. Featuring rolling hills throughout, this parcel offers dry, buildable ground ideal for your dream home. A charming water feature enhances the [...]

## **Basics**

Category: Land

**Status:** Active

Lot size: 5.79 sq ft

County: Hillsdale

**Type:** Acreage

Bathrooms: 0 baths

Lot Size Acres: 5.79 acres