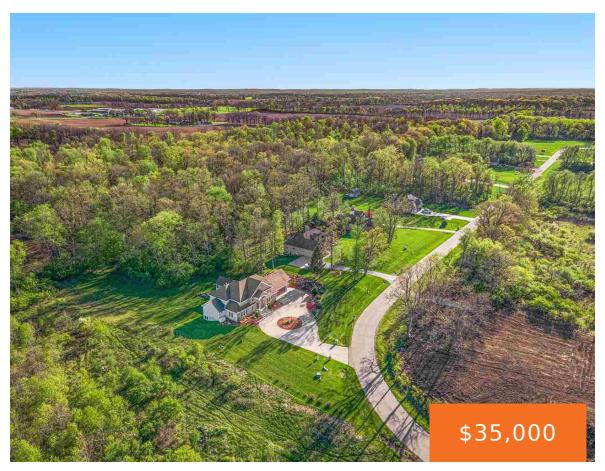

# **IKRAM OAKS, JACKSON, MI, 49201**

https://tuckerbenner.com

Wonderful quiet country setting development to build your Dream Home, with huge over 1-4acre lots, with beautiful upscale homes! Just a short drive from town, yet far enough away to watch the stars at night without any obstructive glows! Take the Falling Waters trail, about a half mile to the north off Reynolds Rd., to [...]

## **Basics**

Category: Land Type: Lot

Status: Active Bathrooms: 0 baths

**Lot size: 1.13** sq ft **Subdivision Name:** Spring Arbor Heights

Lot Size Acres: 1.13 acres County: Jackson