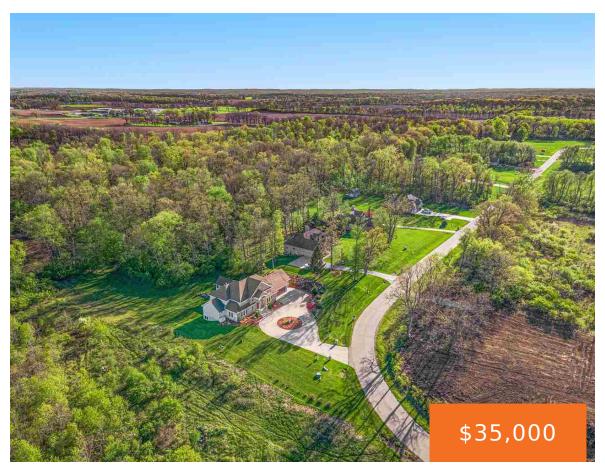

# **IKRAM OAKS, JACKSON, MI, 49201**

https://tuckerbenner.com

Wonderful quiet country setting development to build your Dream Home, with huge over 1-4acre lots, with beautiful upscale homes! Just a short drive from town, yet far enough away to watch the stars at night without any obstructive glows! Take the Falling Waters trail, about a half mile to the north off Reynolds Rd., to [...]

## **Basics**

Category: Land Type: Lot

Status: Active Bathrooms: 0 baths

**Lot size: 1.07** sq ft **Subdivision Name:** Spring Arbor Heights

Lot Size Acres: 1.07 acres County: Jackson