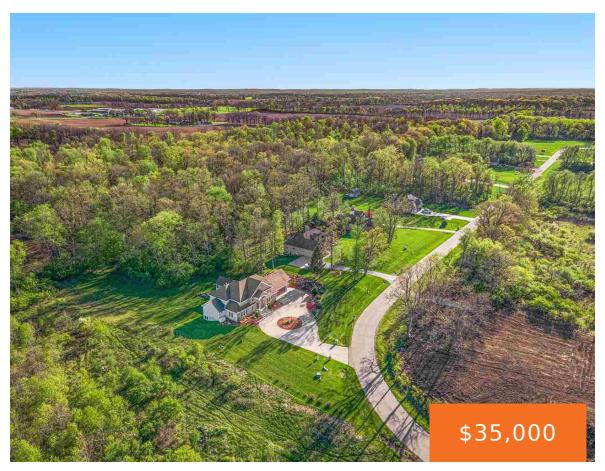

# **IKRAM OAKS, JACKSON, MI, 49201**

https://tuckerbenner.com

Wonderful quiet country setting development to build your Dream Home, with huge over 1-4acre lots, with beautiful upscale homes! Just a short drive from town, yet far enough away to watch the stars at night without any obstructive glows! Take the Falling Waters trail, about a half mile to the north off Reynolds Rd., to [...]

## **Basics**

Category: Land Type: Lot

Status: Active Bathrooms: 0 baths

**Lot size: 1.23** sq ft **Subdivision Name:** Spring Arbor Heights

Lot Size Acres: 1.23 acres County: Jackson