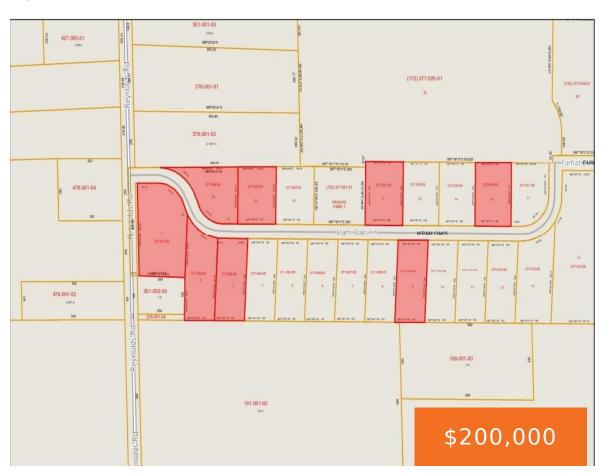

# IKRAM OAKS, JACKSON, MI, 49201

https://tuckerbenner.com

Investor/Development SPECIAL! Buy all remaining 8 Lots in this quiet country setting with upscale homes. Build your spec home with possibility of building many more homes. Enjoy the short drive to town while still living in the country. Or you can buy your favorite of the 8 lots. MLS # 23024923, 23024925, 23024926, 23024927, 2304928, [...]

### **Basics**

Category: Land **Type:** Lot

**Status:** Active Bathrooms: 0 baths

**Lot size: 10.46** sq ft **Subdivision Name:** Spring Arbor Heights

Lot Size Acres: 10.46 acres County: Jackson

## **Miscellaneous**

Road Surface Type: Paved CrossStreet: Reynolds Rd

Listing Terms: Cash, Conventional, Contract