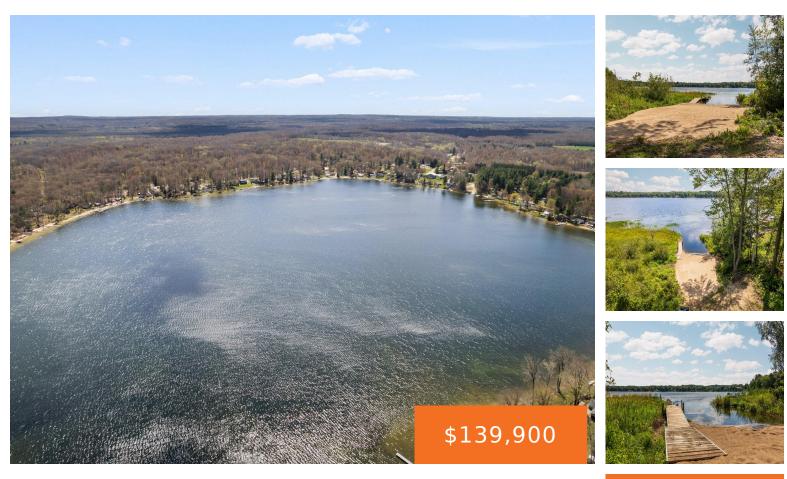

#### JAGER, MECOSTA, MI, 49332

https://tuckerbenner.com

Discover a truly one-of-a-kind opportunity with this stunning 19 acre parcel boasting 150ft of frontage on the serene, All-Sports, Pretty Lake. Nestled in Nature's Paradise, this property includes a private duck pond and directly adjoins 6,000 acres of pristine state land, offering endless possibilities for outdoor recreation, hunting, and tranquility. Perfect for building your dream [...]