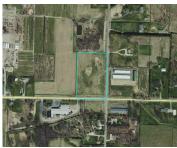

## **JOHN BEERS, STEVENSVILLE, MI, 49127**

https://tuckerbenner.com

Great location on the corner of W John Beers and Lincoln. High traffic area on the corner of a 4 way stop. A total of 5 acres that are flat. This parcel has many opportunities for business and professional uses. Located close to downtown Stevensville. Nicely located minutes from I-94 and area amenities.

# **Miscellaneous**

Road Surface Type: Paved CrossStreet: Lincoln & Washington

Listing Terms: Cash, Conventional

Call us now

Phone: (231)730-8781

Email: tuckerbennerteam@gmail.com

Address: 2747 Lakeshore Drive, Twin Lake, MI 49457