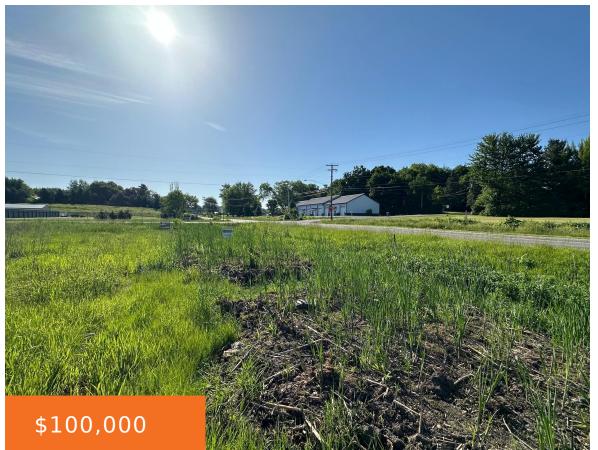

## **JOHN BEERS, STEVENSVILLE, MI, 49127**

https://tuckerbenner.com

Great location on the corner of W John Beers and Lincoln. High traffic area on the corner of a 4 way stop. A total of 5 acres that are flat. This parcel has many opportunities for business and professional uses. Located close to downtown Stevensville. Nicely located minutes from I-94 and area amenities.

# **Basics**

Category: Land

**Status:** Active

Lot size: 5 sq ft

County: Berrien

Type: Commercial Land

Bathrooms: 0 baths

Lot Size Acres: 5 acres