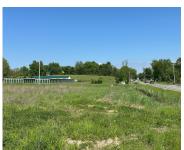

## **JOHN BEERS, STEVENSVILLE, MI, 49127**

https://tuckerbenner.com

Great location on the corner of W John Beers and Lincoln. High traffic area on the corner of a 4 way stop. A total of 5 acres that are flat. This parcel has many opportunities for business and professional uses. Located close to downtown Stevensville. Nicely located minutes from I-94 and area amenities.

#### **Amenities & Features**

**Utilities:** None Connected, Natural Gas Available, Electric Available, Cable Available

Lot Features: Level, Buildable, Cleared, Tillable, Corner Lot