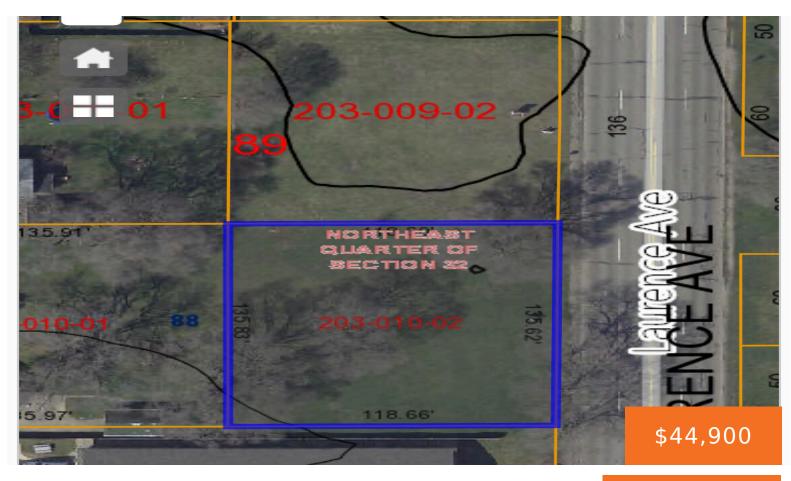

### LAURENCE, JACKSON, MI, 49202

https://tuckerbenner.com

BLACKMAN TWP COMMERCIAL LOT! Excellent high traffic location close to I-94, shopping, restaurants and more! Perfect spot to start or expand your business. Motivated seller!

## Basics

Category: Land Status: Active Lot size: 0.37 sq ft County: Jackson Type: Commercial Land Bathrooms: 0 baths Lot Size Acres: 0.37 acres