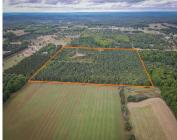

## LEE DERRER, MANCELONA, MI, 49659

https://tuckerbenner.com

Welcome to Mancelona, MI—where location truly matters! Nestled in the heart of Antrim County, this remarkable 40-acre parcel offers the best of Northern Michigan living. Just over 10 miles from the world-renowned Torch Lake, Lake Bellaire, and Elk Lake, and only a short drive to the shores of Lake Michigan, you'll have endless opportunities for [...]

## **Basics**

Category: Land

**Status:** Active

Lot size: 40 sq ft

County: Antrim

Type: Acreage

Bathrooms: 0 baths

Lot Size Acres: 40 acres