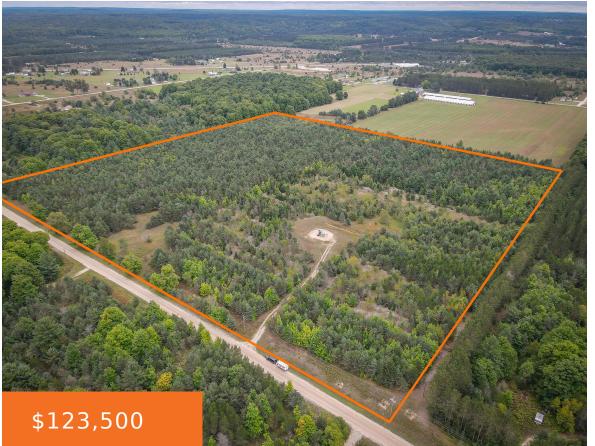

## LEE DERRER, MANCELONA, MI, 49659

https://tuckerbenner.com

Welcome to Mancelona, MI—where location truly matters! Nestled in the heart of Antrim County, this remarkable 40-acre parcel offers the best of Northern Michigan living. Just over 10 miles from the world-renowned Torch Lake, Lake Bellaire, and Elk Lake, and only a short drive to the shores of Lake Michigan, you'll have endless opportunities for [...]

## **Basics**

Category: Land

**Status:** Active

Lot size: 40 sq ft

County: Antrim

Type: Acreage

Bathrooms: 0 baths

Lot Size Acres: 40 acres