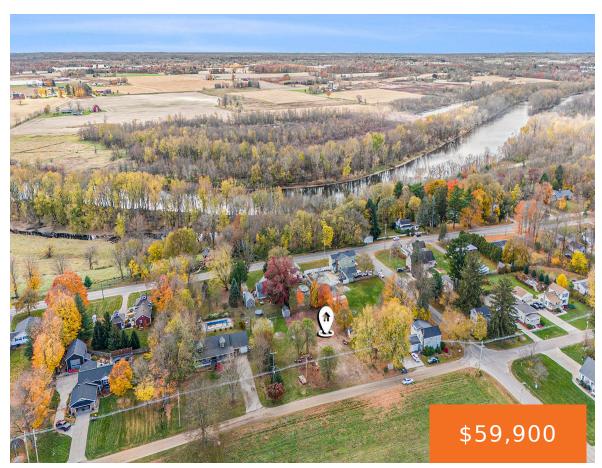

### LEVERETTE, MARNE, MI, 49435

https://tuckerbenner.com

Great lot awaits your new home – bring your own builder. Highly desired location in Marne close to the Grand River!

- 0 baths
- Lot
- Land
- Active

# **Basics**

Category: Land

**Status:** Active

Lot size: 0.25 sq ft

County: Ottawa

Type: Lot

Bathrooms: 0 baths

Lot Size Acres: 0.25 acres

# **Amenities & Features**

Utilities: None Lot Features: Level, Buildable, Cleared