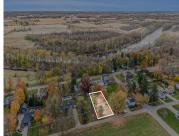

### LEVERETTE, MARNE, MI, 49435

https://tuckerbenner.com

Great lot awaits your new home – bring your own builder. Highly desired location in Marne close to the Grand River!

- 0 baths
- Lot
- Land
- Active

# **Basics**

Category: Land

**Status:** Active

Lot size: 0.25 sq ft

County: Ottawa

Type: Lot

Bathrooms: 0 baths

Lot Size Acres: 0.25 acres

# **Amenities & Features**

Utilities: None Lot Features: Level, Buildable, Cleared