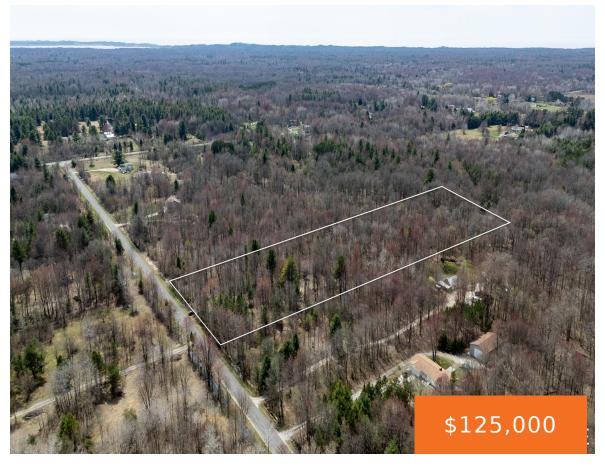

# LORENSON, MUSKEGON, MI, 49445

https://tuckerbenner.com

Build your dream retreat on 9.4 wooded acres just minutes from Lake Michigan! Located on a paved road along Lorenson in Muskegon, this beautiful parcel offers the perfect mix of privacy, nature, and convenience. Enjoy the peaceful setting surrounded by mature trees, abundant wildlife, and room to explore. Whether you're envisioning walking trails, a cozy [...]

## **Basics**

Category: Land Type: Acreage

Status: Active Bathrooms: 0 baths

Lot size: 9.4 sq ft Lot Size Acres: 9.4 acres

County: Muskegon

## **Miscellaneous**

Road Surface Type: Paved CrossStreet: W River Rd

Listing Terms: Cash, Conventional