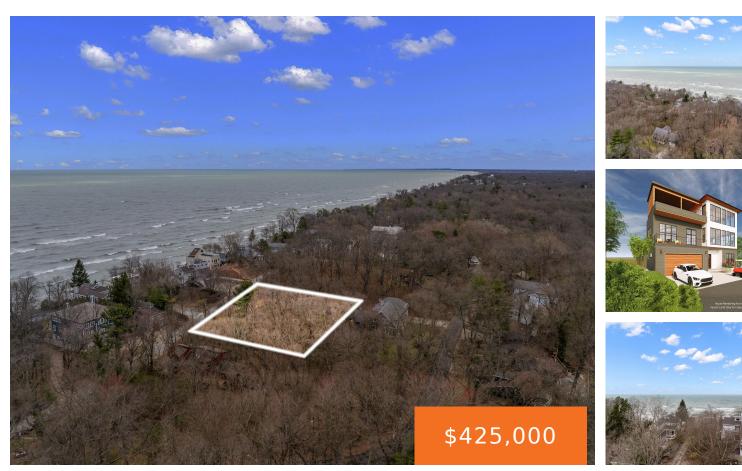

### LOT 1 PONCHARTRAIN, NEW BUFFALO, MI, 49117

https://tuckerbenner.com

Escape the ordinary and build your dream home or take advantage of the owner's plans, a truly unique offering in today's marketplace! Take advantage of the panoramic views of LAKE MICHIGAN and very close to Stop 42 and its beautiful sandy beach. No need to worry about permits as the owner took that into account [...]

### Basics

Category: Land Status: Active Lot size: 0.31 sq ft County: Berrien

Type: Lot Bathrooms: 0 baths Lot Size Acres: 0.31 acres

#### Waterfront Features: Lake

Lot Features: Ravine, Rolling Hills, Buildable, Wooded