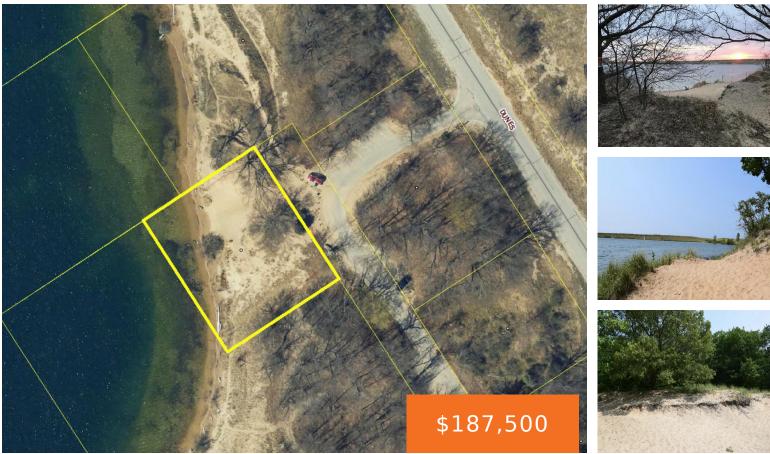

#### V/L MAN MADE LAKE, MANISTEE, MI, 49660

https://tuckerbenner.com

A Slice of Heaven by Lake Michigan. Two rare beach lots, where sun and sand are just steps away. Enjoy uninterrupted views of Lake Michigan and relax in your own slice of heaven, away from the hustle and bustle of daily life.Your personal beach lots offer spectacular views of both Man-Made Lake and Lake Michigan [...]

### Basics

Category: Land Status: Active Lot size: 0.33 sq ft County: Manistee Type: Lot Bathrooms: 0 baths Lot Size Acres: 0.33 acres

## Miscellaneous

**CrossStreet:** Dunes Drive

Listing Terms: Cash, Conventional