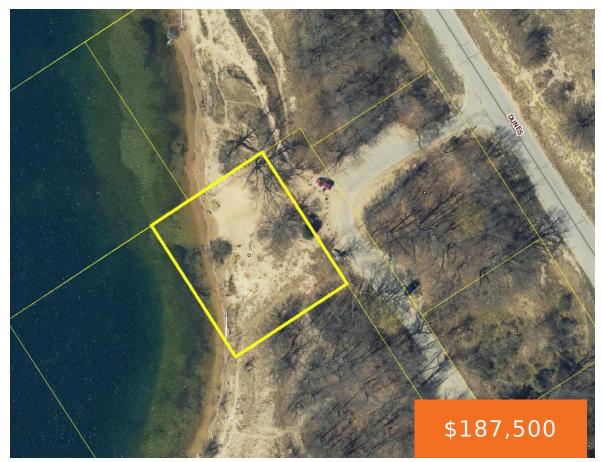

### V/L MAN MADE LAKE, MANISTEE, MI, 49660

https://tuckerbenner.com

A Slice of Heaven by Lake Michigan. Two rare beach lots, where sun and sand are just steps away. Enjoy uninterrupted views of Lake Michigan and relax in your own slice of heaven, away from the hustle and bustle of daily life. Your personal beach lots offer spectacular views of both Man-Made Lake and Lake Michigan [...]

### **Basics**

Category: Land

**Status:** Active

Lot size: 0.33 sq ft

County: Manistee

Type: Lot

Bathrooms: 0 baths

Lot Size Acres: 0.33 acres

## **Miscellaneous**

CrossStreet: Dunes Drive Listing Terms: Cash, Conventional

Call us now

Phone: (231)730-8781

Email: tuckerbennerteam@gmail.com

Address: 2747 Lakeshore Drive, Twin Lake, MI 49457