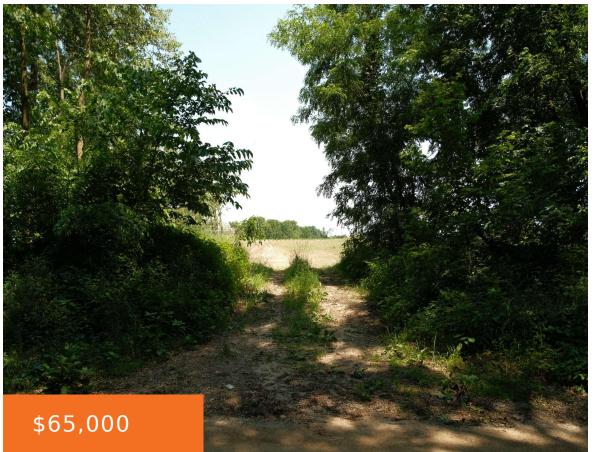

### MANN ROAD, AUGUSTA, MI, 49012

https://tuckerbenner.com

Discover the perfect blend of tranquility and potential with this stunning twoacre buildable lot, offering panoramic views of lush farmland. Located in a serene rural setting close to Gull Lake Schools, this parcel of land is an ideal canvas for your dream home.

### **Miscellaneous**

Road Surface Type: Unimproved CrossStreet: West Hickory and W Sheffield

**Listing Terms:** Cash, Conventional

Call us now

Phone: (231)730-8781

Email: tuckerbennerteam@gmail.com

Address: 2747 Lakeshore Drive, Twin Lake, MI 49457