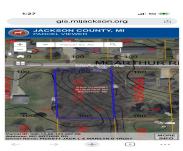

# MCARTHUR, JACKSON, MI, 49203

https://tuckerbenner.com

Nice building site in Michigan Center. Very wooded and it is just over half an acre. Located directly across from 3988 McArthur.

- 0 baths
- Lot
- Land
- Active

#### **Miscellaneous**

**CrossStreet:** Falahee and Sutton Listing Terms: Cash, Conventional

Phone: (231)730-8781

Email: tuckerbennerteam@gmail.com

Address: 2747 Lakeshore Drive, Twin Lake, MI 49457