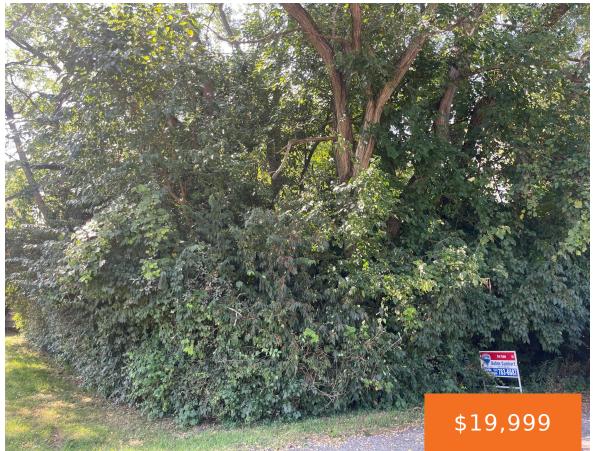

# MCARTHUR, JACKSON, MI, 49203

https://tuckerbenner.com

Nice building site in Michigan Center. Very wooded and it is just over half an acre. Located directly across from 3988 McArthur.

- 0 baths
- Lot
- Land
- Active

# **Basics**

Category: Land

**Status:** Active

Lot size: 0.52 sq ft

County: Jackson

Type: Lot

Bathrooms: 0 baths

Lot Size Acres: 0.52 acres