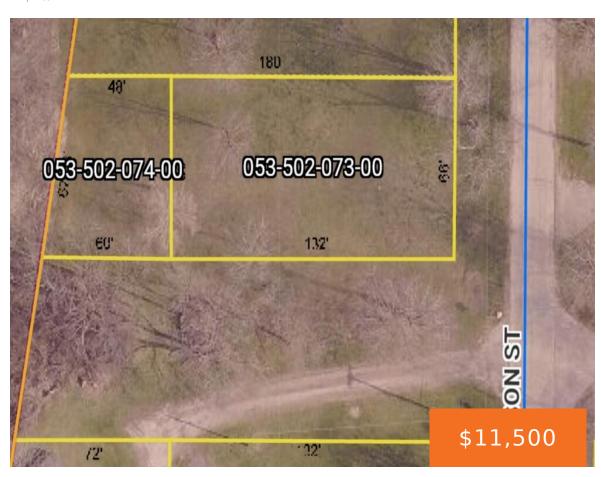

# MCPHERSON, STANTON, MI, 48888

https://tuckerbenner.com

Beautiful large rolling two lot parcel in the city of Stanton, located on a deadend street. The parcel has access to McPherson St, which is paved and the unpaved green space, dead-end portion of Bradford St, located on the South side of the property. With convenient access to the bike trail, it makes commuting around [...]

## **Miscellaneous**

Road Surface Type: Paved, Unimproved CrossStreet: Bradford St and McPherson St

Listing Terms: Cash, Conventional