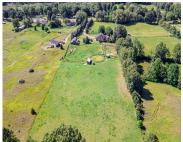

## **MEACHEM, BATTLE CREEK, MI, 49017**

https://tuckerbenner.com

- 0 baths
- Acreage
- Land
- Active

# **Basics**

Category: Land

**Status:** Active

**Lot size: 10.01** sq ft

County: Calhoun

Type: Acreage

Bathrooms: 0 baths

Lot Size Acres: 10.01 acres

# **Building Details**

Current Use: Recreational, Farm

#### **Amenities & Features**

**Utilities:** Phone Available, Natural Gas Available, Electricity Available, **Waterfront Features:** 

Cable Available, None Pond

Lot Features: Rolling Hills, Buildable, Tillable, Wooded