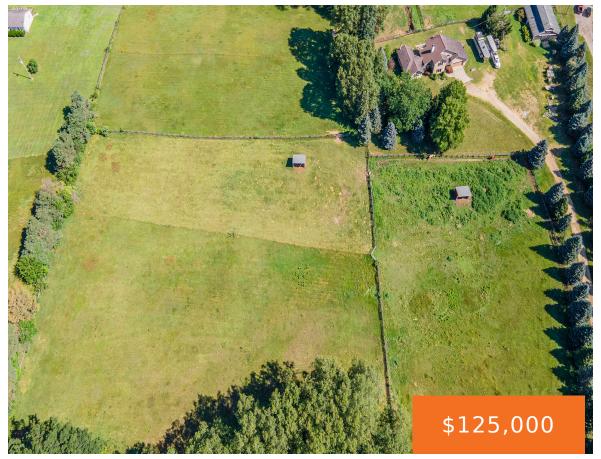

## **MEACHEM, BATTLE CREEK, MI, 49017**

https://tuckerbenner.com

- 0 baths
- Acreage
- Land
- Active

# **Basics**

Category: Land

**Status:** Active

**Lot size: 10.01** sq ft

County: Calhoun

Type: Acreage

Bathrooms: 0 baths

Lot Size Acres: 10.01 acres

# **Building Details**

Current Use: Recreational, Farm

#### **Amenities & Features**

**Utilities:** Phone Available, Natural Gas Available, Electricity Available, **Waterfront Features:** 

Cable Available, None Pond

Lot Features: Rolling Hills, Buildable, Tillable, Wooded