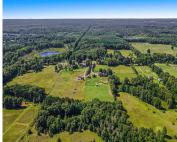

## **MEACHEM, BATTLE CREEK, MI, 49017**

https://tuckerbenner.com

- 0 baths
- Acreage
- Land
- Active

# **Basics**

Category: Land

**Status:** Active

**Lot size: 10.01** sq ft

County: Calhoun

Type: Acreage

Bathrooms: 0 baths

Lot Size Acres: 10.01 acres

# **Building Details**

Current Use: Recreational, Farm

#### **Amenities & Features**

**Utilities:** Phone Available, Natural Gas Available, Electricity Available, **Waterfront Features:** 

Cable Available, None Pond

Lot Features: Rolling Hills, Buildable, Tillable, Wooded