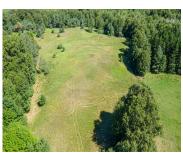

## **MEACHEM, BATTLE CREEK, MI, 49017**

https://tuckerbenner.com

- 0 baths
- Acreage
- Land
- Active

# **Basics**

Category: Land

**Status:** Active

**Lot size: 10.01** sq ft

County: Calhoun

Type: Acreage

Bathrooms: 0 baths

Lot Size Acres: 10.01 acres

# **Building Details**

Current Use: Recreational, Farm

#### **Amenities & Features**

**Utilities:** Phone Available, Natural Gas Available, Electricity Available, **Waterfront Features:** 

Cable Available, None Pond

Lot Features: Rolling Hills, Buildable, Tillable, Wooded