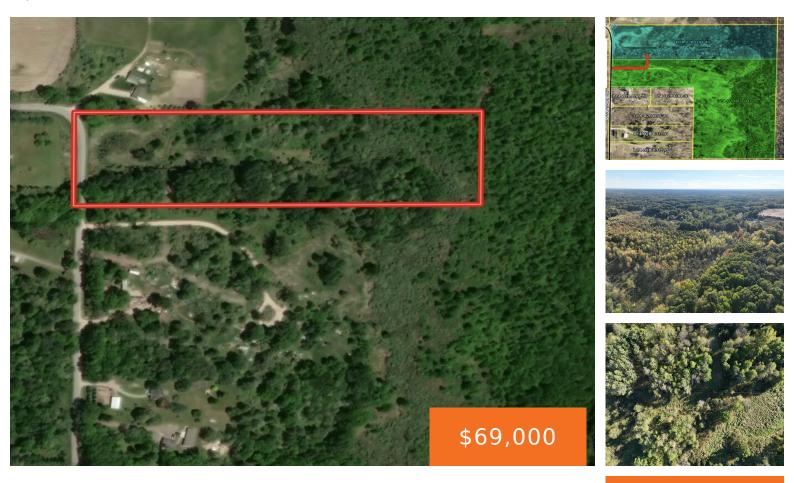

### **MONROE, GREENVILLE, MI, 48838**

https://tuckerbenner.com

10 acre parcel located minutes from downtown Greenville and only 45 minters to Grand Rapids. This property has legal deeded access via the neighbors driveway that leads into right side of the property which features a well-maintained, newly constructed hunting blind. This property would make a great hunting retreat or could also build a house [...]

## Basics

Category: Land Status: Active Lot size: 10 sq ft County: Montcalm Type: Acreage Bathrooms: 0 baths Lot Size Acres: 10 acres