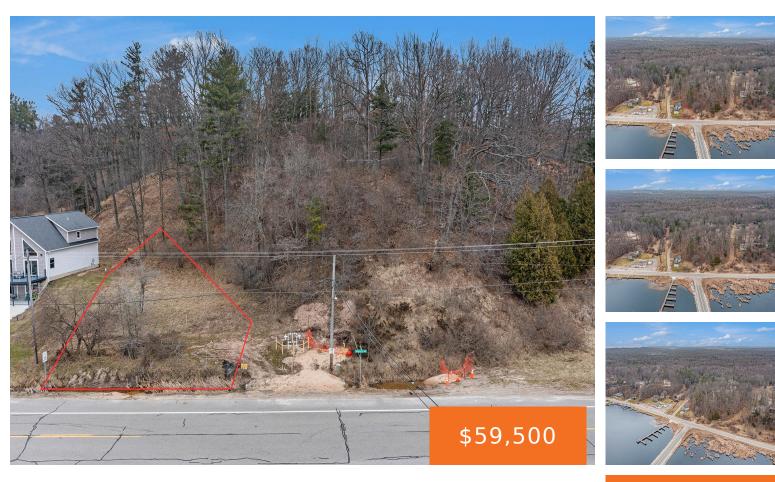

#### **MONROE, PENTWATER, MI, 49449**

https://tuckerbenner.com

Build your dream house and enjoy beautiful views of Pentwater Lake and the Pentwater River from this newly listed parcel. Located only minutes from downtown Pentwater. Driveway access is off Treasure Island Road. Lot lines are approximate. The property is in the process of being surveyed. Call today for more information!

#### Basics

Category: Land Status: Active Lot size: 0.28 sq ft County: Oceana Type: Lot Bathrooms: 0 baths Lot Size Acres: 0.28 acres

## Miscellaneous

CrossStreet: Treasure Island

Listing Terms: Cash, Conventional