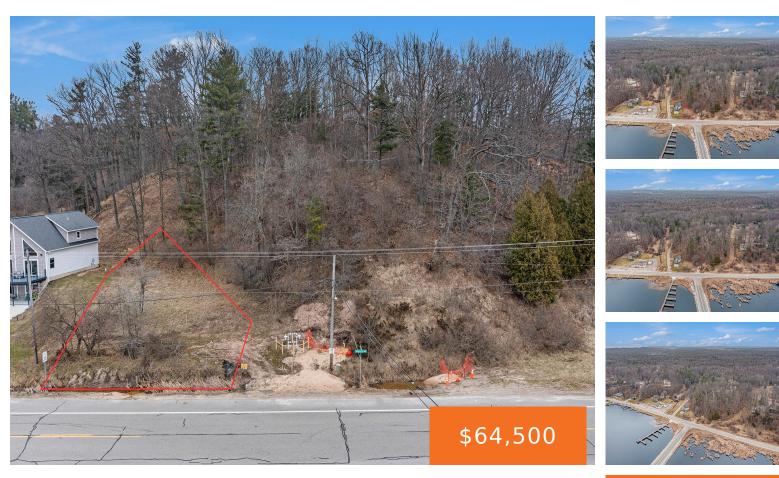

### MONROE, PENTWATER, MI, 49449

https://tuckerbenner.com

Build your dream house and enjoy beautiful views of Pentwater Lake and the Pentwater River from this newly listed parcel. Located only minutes from downtown Pentwater. Driveway access is off Treasure Island Road. Lot lines are approximate. The property is in the process of being surveyed. Call today for more information!