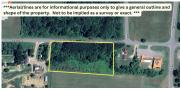

# \$36,000

Discover the perfect canvas for your dream home on this almost 3 acre parcel in Coloma Township. This luscious wooded lot offers stunning backyard views of a picturesque neighboring grape vineyard, providing a serene and scenic backdrop. Located just 8 minutes (or 4 miles) away from the endless outdoor fun of Big and Little Paw [...]

## **Basics**

Category: Land

**Status:** Active

Lot size: 2.98 sq ft

County: Berrien

**Type:** Acreage

Bathrooms: 0 baths

Lot Size Acres: 2.98 acres