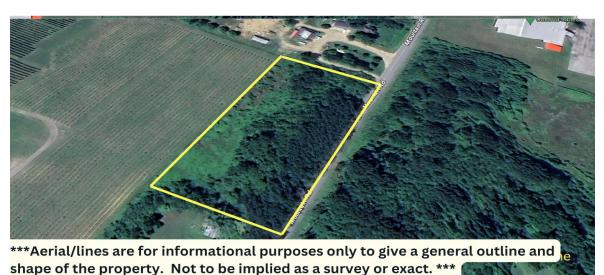

# \$36,000

Discover the perfect canvas for your dream home on this almost 3 acre parcel in Coloma Township. This luscious wooded lot offers stunning backyard views of a picturesque neighboring grape vineyard, providing a serene and scenic backdrop. Located just 8 minutes (or 4 miles) away from the endless outdoor fun of Big and Little Paw [...]

## **Basics**

Category: Land

**Status:** Active

Lot size: 2.98 sq ft

County: Berrien

**Type:** Acreage

Bathrooms: 0 baths

Lot Size Acres: 2.98 acres