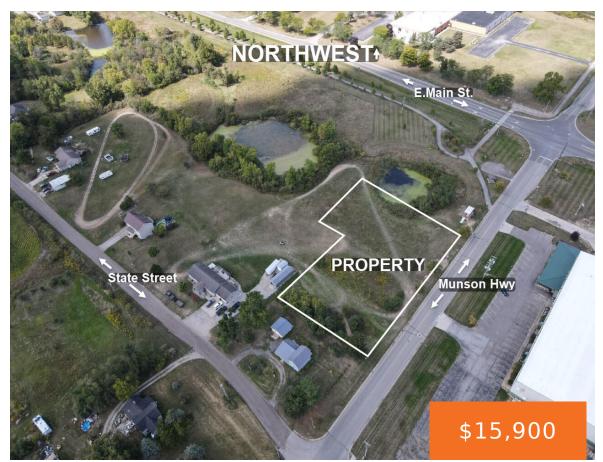

#### MUNSON, HUDSON, MI, 49247

https://tuckerbenner.com

Discover a rare find in the heart of Hudson, Michigan. A spacious 1.31-acre property that perfectly combines city convenience with the peace of rural living. This expansive lot offers endless possibilities, from creating your dream garden oasis to enjoying outdoor activities in your own private haven. Whether you're envisioning a family home or an investment [...]

## **Basics**

Category: Land Type: Acreage

Status: Active Bathrooms: 0 baths

**Lot size: 1.31** sq ft **Subdivision Name:** 1st Add To Assess 3 - Hudson City

Lot Size Acres: 1.31 acres County: Lenawee

## **Miscellaneous**

Road Surface Type: Paved CrossStreet: E MAin St

Listing Terms: Cash, Conventional

Call us now

Phone: (231)730-8781

Email: tuckerbennerteam@gmail.com

Address: 2747 Lakeshore Drive, Twin Lake, MI 49457